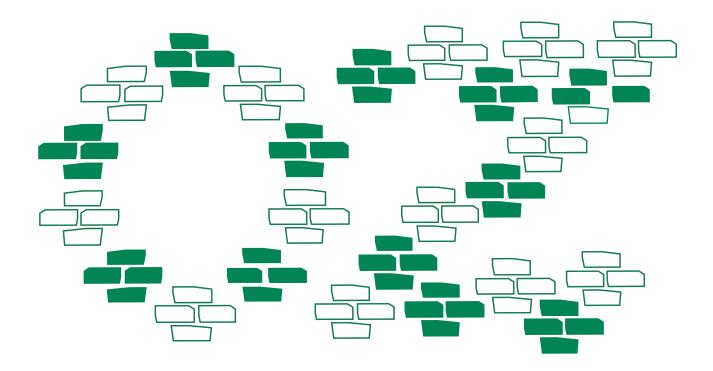

## MUNCHKIN MARATHON TRACKING SHEET

Track your progress. Each brick represents a 1/4 mile. Cross out four bricks for every mile you run. The remaining 1.2 miles will be completed on race day. Feel free to post this page on social media using #GarminOlatheMarathon.