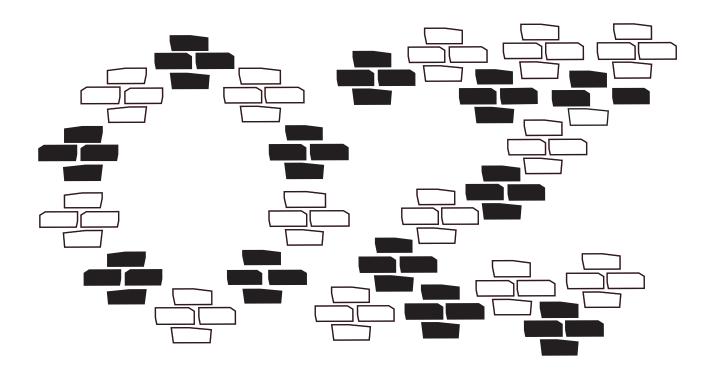

## MUNCHKIN MARATHON TRACKING SHEET

Track your progress. Each brick represents a 1/4 mile. Cross out four bricks for every mile you run. The remaining 1.2 miles will be completed on race day. Feel free to post this page on social media using #GarminOlatheMarathon.