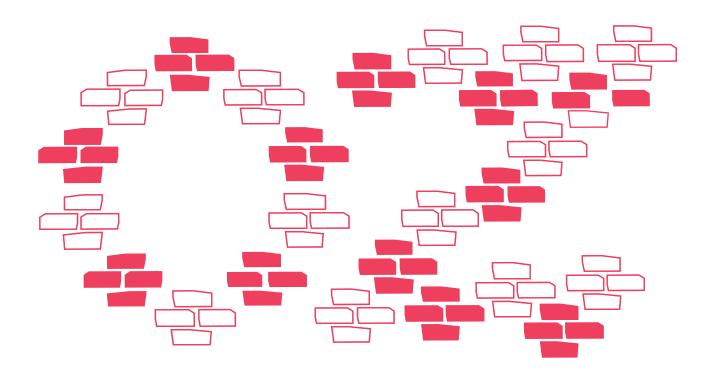

## **MUNCHKIN MARATHON TRACKING SHEET**

Track your progress. Each brick represents a 1/4 mile. Cross out four bricks for every mile you run. The remaining 1.2 miles will be completed on race day. Feel free to post this page on social media using #GarminOlatheMarathon.