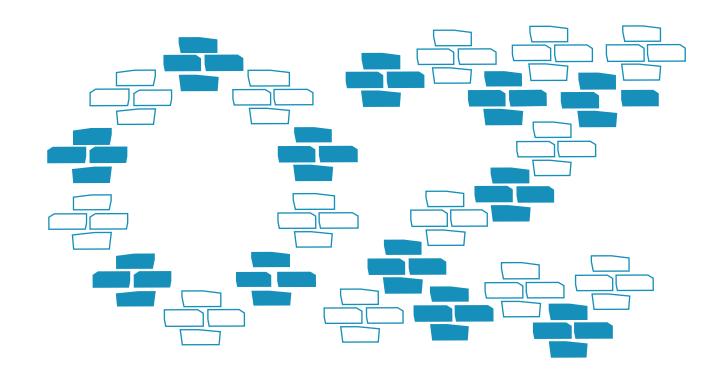

### **MUNCHKIN MARATHON TRACKING SHEET**

Track your progress. Each brick represents 1/4 mile. Cross out four bricks for every mile you run. The remaining 1.2 miles will be completed on race day. Feel free to post this page on social media using #GarminOlatheMarathon.